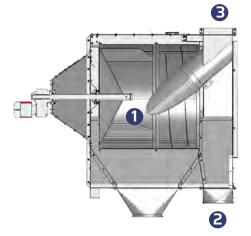

# **OPERATION**

The cleaning of coarse wastes is obtained by the flow of good products into a drum 1 through the mesh of a rotary cylindrical screen.

The coarse grade products remain inside and are discharged at outlet. 2