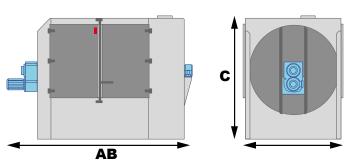

### **DIMENSIONS BY TYPE**

| Type             |      | Weight |      |      |
|------------------|------|--------|------|------|
|                  | Α    | В      | С    | kg   |
| <b>SEMC 750</b>  | 1910 | 900    | 1550 | 470  |
| SEMC 1250        | 2700 | 1490   | 2500 | 1125 |
| <b>SEMC 1600</b> | 3850 | 2110   | 2550 | 3900 |